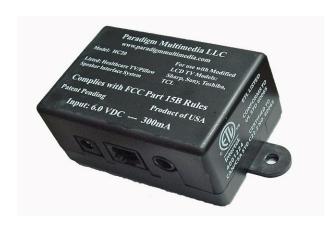

## Model HC20

## Specifications Healthcare TV Control Unit

For use with Sharp, Sony Vizio, Toshiba, LG and many other TV models

Also used with Comcast, DirecTV, others

ETL listed Healthcare TV/Pillow Speaker Interface System

Complies with FCC Part 15B rules

\*\*Made in USA\*\*

Installation kit includes cable assembly for both RCA line-out or headphone-out connections and power adapter.

Power Supply Rating: Input rated 120Vac, 60Hz, 4W

Output rated 6Vdc, 300mA

HC20 Enclosure Dimensions: Overall approximately 3-3/16

inches (81.2 mm) by 2-3/16 inches (55.7 mm) by 1-9/16 inches (40.5 mm). Secured together by two

screws.

HC20 includes three connections: Power, RJ45, Pillow Speaker(1/4" plug)

Cable Assembly: Provided with RJ45 connector on

one end with IR emitter and a small audio connector.

Pillow Speaker Interface: Curbell, Medtek, Crest, Hill-Rom Bed Control

Pillow Speaker Connection Configuration: Tip-Audio, Ring-Data